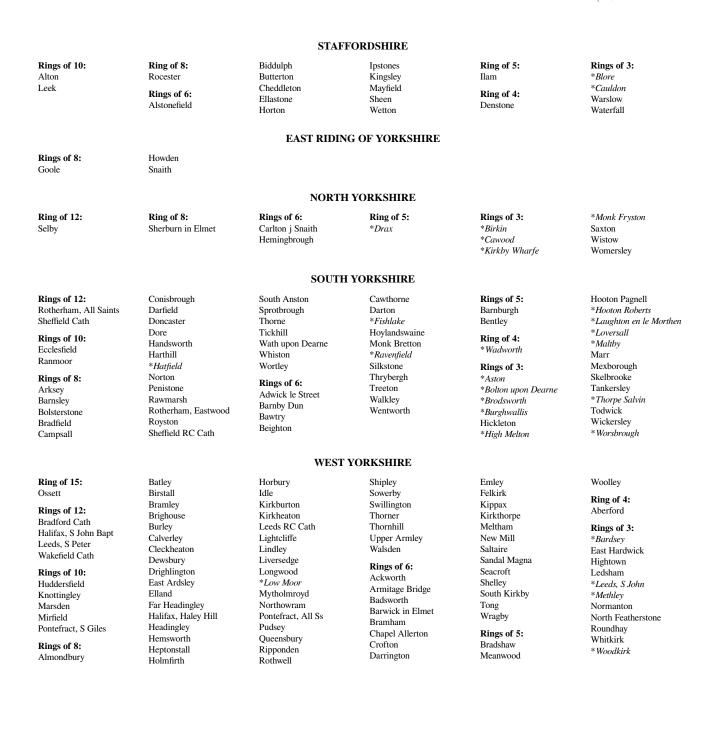

## **RINGS IN EACH COUNTRY/COUNTY**

Listing full-circle rings which are within 35 miles of SK366871, and have at least 3 bells.

Prestbury

Bosley

Chelford

Tideswell

West Hallam

Wirksworth

Rings of 6:

Barlborough

Alvaston

Baslow

Bonsall

Blackwell

Brackenfield

Bradbourne

Brailsford

Breaston

Burbage

Brassington

Whaley Bridge

Ashford in the Water

Bamford in the Peak

Rings of 6:

#### **ENGLAND**

#### CHESHIRE

Disley Nether Alderley Pott Shrigley Poynton

DERBYSHIRE

Clowne

Denby

Edensor

Elton

Etwall

Evam

\*Dinting Vale

Great Longstone

Hathersage

Killamarsh

Longford

Mugginton

Ockbrook

Osmaston

Pentrich

Sandiacre

Shirland

Old Brampton

Old Whittington

Morton

Horsley

Sutton Wilmslow Ring of 3: Eaton

South Normanton South Wingfield Spondon Stanton in Peak Sutton on the Hill Swanwick Taxal Tibshelf Wormhill

Rings of 5: Chelmorton Heath Pleasley Wingerworth Winster

Rings of 4: Cublev \*Elvaston Morley Sutton Scarsdale

Ring of 4: Springthorpe Rings of 3: \*Amcotts \*Crowle

Stalybridge, Castlehall Stalybridge, Stayley

Woodborough

Rings of 5: Eakring Mattersey Papplewick Saundby South Collingham South Scarle Teversal Wilford

Rings of 4: East Stoke

Gonalston \*Grove Kneeton Laneham Maplebeck

Rings of 3: Beckingham Bole

Taddington Rings of 3: Allestree Beeley \*Chaddesden \*Elmton \*Fenny Bentley Kirk Hallam \*Mackworth Marston Montgomery \*Mickleove Monyash Norbury Radbourne \*Shirley Snelston \*Stoney Middleton Thorpe Tissington \*Whitwell

\*Gate Burton \*Laughton \*Luddington \*Marton \*Torksey

Rings of 6: Didsbury Friezland Haughton Healev Northenden \*Roughtown

\*Cromwell \*Darlton Egmanton \*Elkeslev \*Kirklington Kneesall \*Low Marnham Misterton \*Normanton on Trent \*North Clifton \*North Leverton \*Scrooby \*Skegby \*South Leverton South Muskham \*Treswell Walesby Walkeringham \*Weston

\*Carlton in Lindrick

Derby, S Luke Derby, S Peter Dronfield Eckington Fairfield Glossop, All Saints Glossop, Whitfield Hartington Hayfield Heanor Hope Ilkeston Long Eaton Matlock New Mills North Wingfield Pinxton Ripley Scarcliffe Stanton by Dale Staveley

Rings of 8:

Congleton

Gawsworth

Macclesfield, S Peter

Rings of 6: Belton in Axholme Corringham Eagle Haxey Lea

Rings of 12: Stockport, S Mary Ashton u Lyne, S Michael Rings of 8: Manchester, Town Hall Oldham, S Mary Ashton u Lyne, S Peter Balderstone Barlow Moor

#### Rings of 10: Manchester Cath Stockport, S George

Ring of 12:

Ring of 10:

Rings of 12:

Youlgreave

Rings of 10:

Chesterfield

Derby Cath

Rings of 8:

Ashover

Duffield

Alfreton

**Bakewell** 

Belper

Bolsover

Breadsall

Castleton

Creswell

Darley Dale

Rings of 8:

Gainsborough

Epworth

Stow

Crich

Ashbourne

Ault Hucknall

Macclesfield, S Michael

Little Eaton, Campanile

Macclesfield, ChCh

#### Rings of 12: Nottingham, S Mary Nottingham, S Peter

Southwell Minster Rings of 10:

#### Beeston East Retford Hawton

Newark upon Trent Nottingham, All Ss Worksop, S Anne

#### Rings of 8: Arnold Aspley Attenborough Basford Bulwell Clarborough Clayworth Clifton, S Mary V Daybrook

East Bridgford East Markham Eastwood Gedling Greasley Hucknall

Bredbury

Cheadle

Kirkby in Ashfield Lenton Mansfield Nuthall Radcliffe on Trent Scofton Selston Sutton cum Lound Sutton in Ashfield Sutton on Trent Tuxford Warson West Bridgford Worksop Priory

**Rings of 6:** Averham

East Crompton Fallowfield Gorton Heywood Hyde Leesfield Marple

Middleton Milnrow Mosslev Mottram in Longdendale Newhev Norbury Oldham, Moorside

Mansfield Woodhouse

### NOTTINGHAMSHIRE

Babworth Blidworth Blyth Bramcote Calverton Caunton Cuckney East Dravton Edwinstowe Elston Everton Farndon Farnsfield Gamston Gringley on the Hill Harby Harworth Holme Pierrepont Kelham Laxton Linby Lowdham

Misson North Collingham North Muskham North Wheatley Norwell Ordsall Ossington Oxton Rampton Rolleston Shelford \*Shireoaks Stapleford Sturton le Steeple Thurgarton Trowell Upton Wellow West Retford Winthorpe Wollaton

GREATER MANCHESTER

Reddish Saddleworth Salford Shore

Clay Cross LINCOLNSHIRE Messingham

North Scarle

Owston Ferry

Saxilby

Scotter

Upton

Chapel en le Frith

Church Broughton

Willingham by Stow Rings of 5: Blyton

# Swinderby

|                          | Rings<br>of 15 | Rings<br>of 12 | Rings<br>of 10 | Rings<br>of 8 | Rings<br>of 6 | Rings<br>of 5 | Rings<br>of 4 | Rings<br>of 3 | Total |
|--------------------------|----------------|----------------|----------------|---------------|---------------|---------------|---------------|---------------|-------|
| Cheshire                 |                | 1              | 1              | 4             | 8             |               |               | 1             | 15    |
| Derbyshire               |                | 2              | 4              | 36            | 46            | 5             | 5             | 18            | 116   |
| Lincolnshire             |                |                |                | 3             | 12            | 2             | 1             | 7             | 25    |
| Greater Manchester       |                | 3              | 3              | 25            | 6             |               |               |               | 37    |
| Nottinghamshire          |                | 3              | 6              | 29            | 46            | 8             | 6             | 22            | 120   |
| Staffordshire            |                |                | 2              | 1             | 11            | 1             | 1             | 4             | 20    |
| East Riding of Yorkshire |                |                |                | 3             |               |               |               |               | 3     |
| North Yorkshire          |                | 1              |                | 1             | 2             | 1             |               | 7             | 12    |
| South Yorkshire          |                | 2              | 2              | 25            | 15            | 2             | 1             | 19            | 66    |
| West Yorkshire           | 1              | 4              | 5              | 42            | 21            | 3             | 1             | 11            | 88    |
| Total                    | 1              | 16             | 23             | 169           | 167           | 22            | 15            | 89            | 502   |